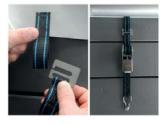

### Quick fastening system (option)

**Fastening on the width:** Straps and stainless steel ratchets

Fastening on the length: Cabiclic cords and stainless steel hooks

Hanging on length and width: Stainless steel hooks

**Opaque colors:** Blue - green<sup>(1)</sup> - almond - sand - grey - anthracite grey