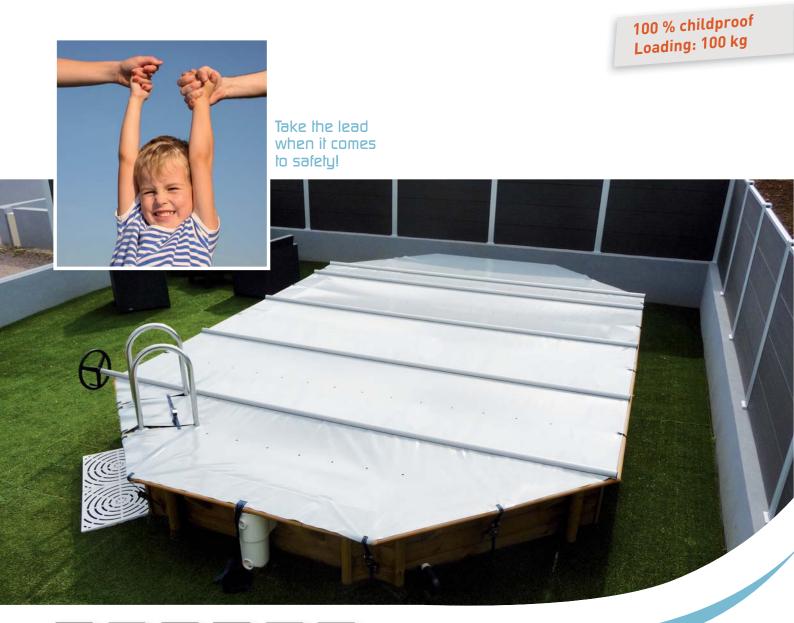

# SWALU POOL WOODSTAR

Bar supported safety cover for above-ground pools

Compliant with standard NF P 90-308 Tested by LNE

**Unwinding:** With the pulling strap

**Winding:** With a wheel or a crank

Swimming pool safety cover designed to prevent access to the pool for children under 5 years of age.

Keep this document for future reference.

#### Warning:

This cover is no substitute for common sense and individual responsibility. It is not intended to dispense with the need for supervision of young children by their parents and/or responsible adults, which remains essential for their safety.