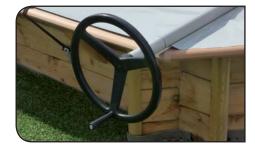

# SWALU POOL WOODSTAR

Bar supported safety cover for above-ground pools

Compliant with standard NF P 90-308 Tested by LNE









# SWALU POOL WOODSTAR

Compliant with

standard NF P 90-308

Tested by LNE

## 100% modular

The only swimming pool cover with bars and panels that can be replaced individually on site.

# Handling

#### Unwinding

Unwinding with the pulling strap, fastening and setting in the safety position in less than 3 minutes.

#### Winding

Full winding with a wheel or a crank in less than 3 minutes.

### Quick fastening system (option)





## Choose between 6 PVC opaque colours (slows down development of algae)

Blue Gr





Grey Anthracite grey

(1) Available colors while stocks last.

3-YEAR

WARRANTY

The PVC reverse side colour Sand (except for grey) avoid bleaching over the coping.

\*according to our general warranty terms delivered with the cover.

## Technical specifications:

**Replaceable bars:** Double-grooved anodised aluminium – Profile: half-round, diameter 44 mm

**Replaceable panels:** Opaque PVC sheet 580 g/m<sup>2</sup>

Average cover weight: 1150g/m<sup>2</sup>

**Fastening on the width:** Straps and stainless steel ratchets

Fastening on the length: Cabiclic cords and stainless steel hooks

Hanging on length and width: Stainless steel hooks

**Opaque colors:** Blue - green<sup>(1)</sup> - almond - sand