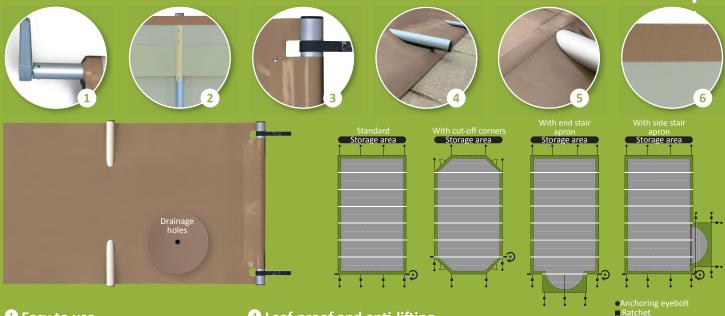

#### Easy to use

The cover is rolled up using a hand-wheel or effortlessly using the ROLLTROT<sup>2®</sup> motor. Average operating time: unrolling = 2 mins/rolling = 3 mins.

#### Quick and easy to secure

#### 2 Extended life

strips located under the cover in line with the coping noses and composite protective runners riveted under the tubes.

#### 3 On-tube tension system

## 4 Leaf-proof and anti-lifting system along the lengths

It fully protects your pool in summer or winter against dust, leaves and other impurities.

## Cover protected from tearing

thanks to the welded reinforcements on the

#### Quality finish

Reinforced hem welded along the lengths.