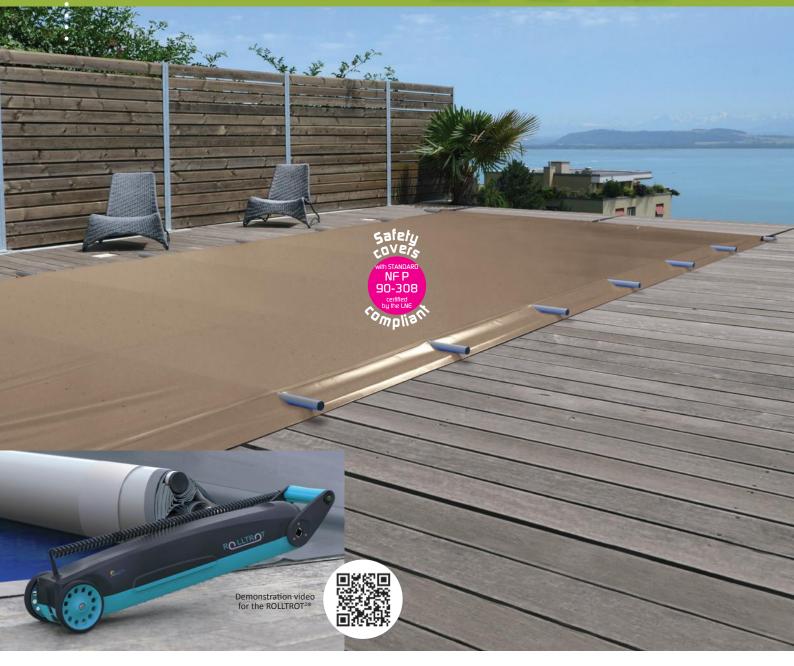

# EASY First Évolution

It has everything going for it, even its price.

# EASY First Évolution

Unbeatable quality for money.

EASY First Évolution has the advantages of a very high quality safety cover, whilst remaining affordable. It easily fits on to most pools thanks to its rectangular shape or cut-off corners.

#### Easy to use

The cover is rolled up using a hand-wheel or effortlessly using the ROLLTROT<sup>2®</sup> motor. Average operating time: unrolling = 2 mins/rolling = 3 mins.