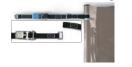

-----|-----------------------------------------------------------------|
| Fabric               | Soft PVC reinforced with a polyester weft.                      |
| Weight               | Fabric = 580 g/m <sup>2</sup> . Cover = 1.1 Kg/m <sup>2</sup> . |
| Breaking<br>strength | 2,500 N/5 cm (warp) and 1,800 N/5 cm (weft).                    |
| Tear<br>strength     | 250 N (warp and weft direction).                                |
| Treatment            | UV, cryptogamic and bacterial.                                  |
| Tube                 | 1.5 μ, ø 45 and 50 mm anodised aluminium.                       |
| Overlaps             | 25 cm around the edge of the pool.                              |

## **OPTIONS**

- Evebolt/sheath.
- Wooden deck stud.
- Quick-release tensioning strap.



## NEW Removable

unrolling strap (Once the bar cover has been deployed, the strap can be stored).



ROLLTROT<sup>2®</sup> DUO







Recommended retailer

AS-02-201-9EN/03-2019 - Photos not contractually bind