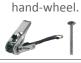

#### Easy to use

The cover is rolled up using a hand-wheel or effortlessly using the ROLLTROT<sup>2®</sup> motor. Average operating time: unrolling = 2 mins/rolling = 3 mins.