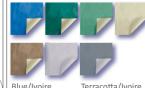

#### **COLOURS**

Blue/Ivoire Green/Ivoire Amande/Ivoire

Terracotta/Ivoire Grey/Grey Dark Grey/Grey

|                      | IDENTITY CARD                                                   |
|----------------------|-----------------------------------------------------------------|
| Fabric               | Soft PVC reinforced with a polyester weft.                      |
| Weight               | Fabric = 580 g/m <sup>2</sup> . Cover = 1.1 Kg/m <sup>2</sup> . |
| Breaking<br>strength | 2,500 N/5 cm (warp) and 1,800 N/5 cm (weft).                    |
| Tear<br>strength     | 250 N (warp and weft direction).                                |
| Treatment            | UV, cryptogamic and bacterial.                                  |
| Tube                 | 1.5 μ, ø 45 and 50 mm anodised aluminium.                       |
| Overlaps             | 25 cm around the edge of the pool.                              |