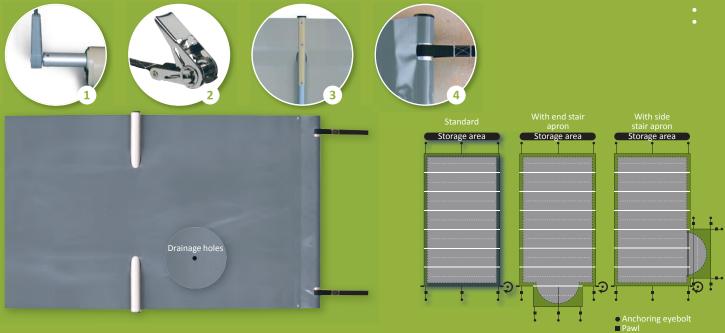

#### 🍱 DELIVERED WITH Stainless steel

- pawls. · Eyebolts. Reinforced
- down-geared hand-wheel.

Weight

Breaking strength

Tear strength

Treatment

**IDENTITY CARD** 

Soft PVC reinforced with a polyester weft.

#### **OPTIONS**

- Evebolt/sheath.
- Wooden deck stud.
- Quick-release tensioning strap.

ROLLTROT<sup>2®</sup> DUO

Recommended retailer