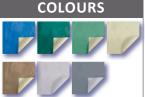

## EASY One

The right price.

Made from reinforced flexible PVC, easy to install, with protective runners under the tubes and an efficient tension system. 7 colours available for perfect integration. Ideal for guaranteeing the safety of your swimming pool all year round.

UV, cryptogamic and bacterial.

Overlaps | 25 cm around the edge of the pool.

Blue/Ivoire Green/Ivoire Amande/Ivoire

Terracotta/Ivoire Grey/Grey Dark Grey/Grey