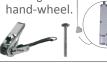

#### Easy to use

The cover is rolled up using a hand-wheel or effortlessly using the ROLLTROT<sup>2®</sup> motor. Average operating time: unrolling = 2 mins/

#### 4 On-tube tension system which gives a perfectly taut cover.

Quick and easy installation

#### 🍱 DELIVERED WITH Stainless steel

- pawls. · Eyebolts. Reinforced
- down-geared hand-wheel.

Weight

Breaking strength

Tear strength

Treatment

**IDENTITY CARD** 

Soft PVC reinforced with a polyester weft.