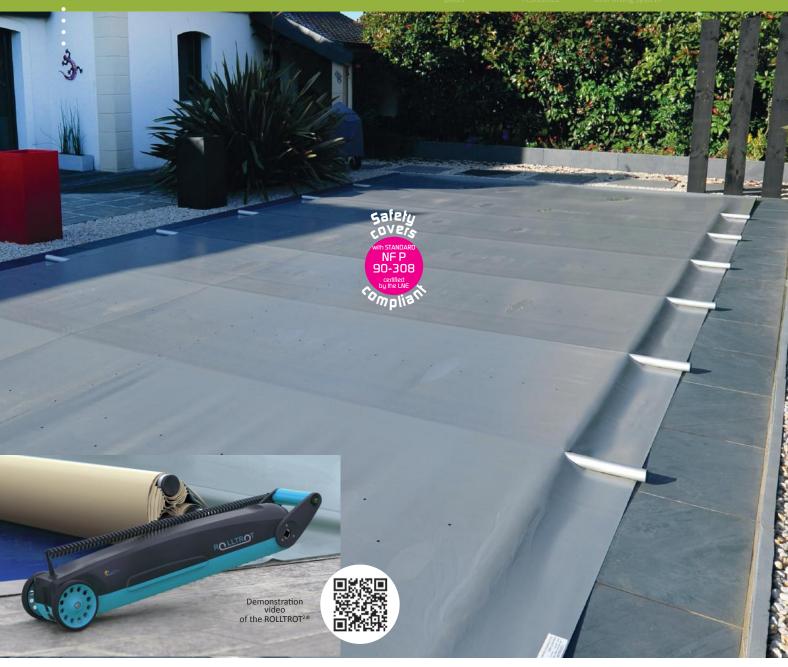

## EASY One

The right price.

Made from reinforced flexible PVC, easy to install, with protective runners under the tubes and an efficient tension system. 7 colours available for perfect integration. Ideal for guaranteeing the safety of your swimming pool all year round.

#### Easy to use

The cover is rolled up using a hand-wheel or effortlessly using the ROLLTROT<sup>2®</sup> motor. Average operating time: unrolling = 2 mins/

#### 4 On-tube tension system which gives a perfectly taut cover.

Quick and easy installation