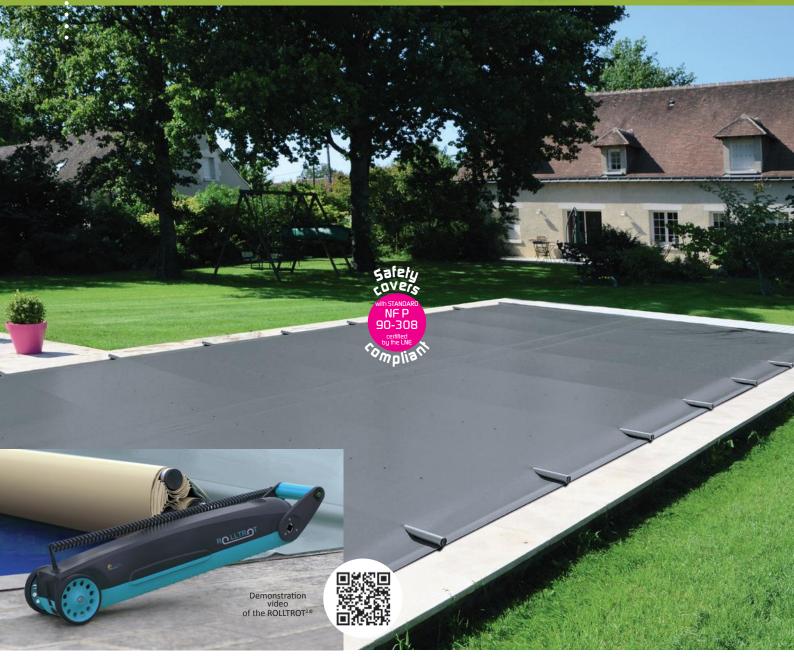

## Excellent price

EASY Top is the bar cover that combines functionality and top-quality finish. Designed to provide better protection for your pool, it can be used all year round.

#### Easy to use

The cover is rolled up from the right using a crank or effortlessly using the ROLLTROT<sup>2®</sup> motor.

**Quick and easy installation** 3 stainless steel tension pawls only to obtain a perfectly taut cover.

### 4 NEW Removable unrolling strap.

(Once the bar cover has been deployed, the strap can be stored).

### **DELIVERED WITH**

- Stainless steel pawls.
- · Evebolts.
- · Reinforced downgeared hand-wheel.
- NEW 1 removable unrolling strap.