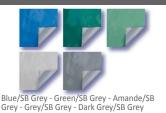

#### **COLOURS**

Reinforced flexible PVC with a black polyester weft with grey underside coating. Fabric =  $600 \text{ g/m}^2$ . Cover =  $1.1 \text{ Kg/m}^2$ Weight Breaking 2,500 N/5 cm (warp) and 2,000 N/5 cm (weft). strength Tear strength 270 N (warp and weft direction) Treatment UV, cryptogamic and bacterial. 1.5  $\mu$ ,  $\emptyset$  45 and 50 mm anodised aluminium. Overlaps 25 cm around the edge of the pool.