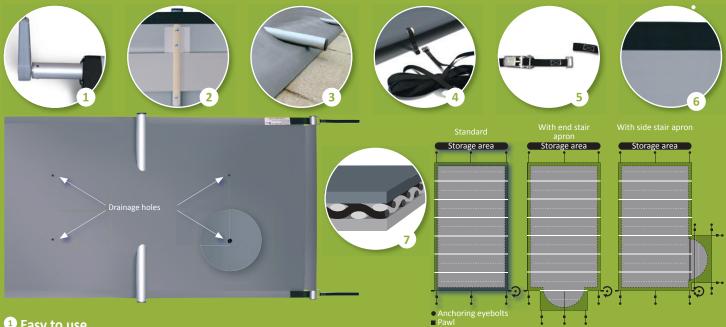

#### 2 Extended life

located under the cover in line with the coping noses, bar passage PVC reinforcements and composite protective pads riveted under the

#### 3 Leaf-proof and anti-lifting system along the lengths